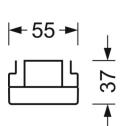

#### MECHANICS

| MEDITAMO                                           | 0       |                               |                      |
|----------------------------------------------------|---------|-------------------------------|----------------------|
| Housing colour Dimensions (LxWxH/DxH) Weight (net) |         | traffic white RAL 9016        |                      |
|                                                    |         | 2299mm x 55mm x 37mm<br>2.2kg |                      |
|                                                    |         |                               | Type of installation |
| Dimensions                                         | i       |                               |                      |
| L                                                  | 2299 mm | Length                        |                      |
| В                                                  | 55 mm   | Width                         |                      |
| Н                                                  | 37 mm   | Height                        |                      |