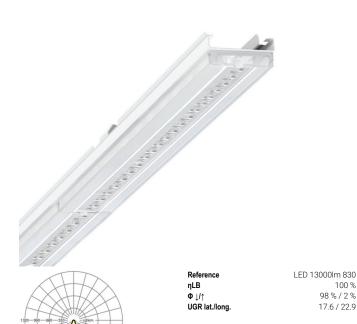

100 % 98 % / 2 %

17.6 / 22.9

Device mount - Central.Line.Optic - direct, narrow distribution - visually continuous

Device mount made of a galvanised, profiled steel sheet; surface coated with polyester resin. Tool-free attachment with design-integrated pressure caps guarantee protection against theft and dismantling. Housing colour traffic white RAL 9016; Direct, narrow-beam light distribution using the Central.Line.Optic made of PMMA plastic. The lens optics ensure absolute ease of assembly and are simple to maintain thanks to the easily cleaned surface. The compact 1-row arrangement of the lenses ensures that the dots merge into a line with a homogeneous appearance in the object. Electrical connection by means of a fixed, 5-pin, quick-fit plug connector and a free choice of phases. Integrated guide for fast contacting. They are exchangeable, permit modernisation and reliably prolong the service life of the overall system.

# LIGHTING TECHNOLOGY

| Placement                     | LED, Colour rendering/Light colour CRI ≥<br>80 / 3000K |
|-------------------------------|--------------------------------------------------------|
| Colour tolerance (MacAdam)    | 3SDCM                                                  |
| Nominal luminous flux         | 12035lm                                                |
| LED service life              | 50000h L80/B10 (Tq 30°C), 70000h<br>L80/B50 (Tq 30°C)  |
| Luminaire luminous efficiency | 163lm/W                                                |
| Beam angle                    | 25° (C0) / 100 ° (C90)                                 |
| UGR lat./long.                | 17.6 / 22.9                                            |